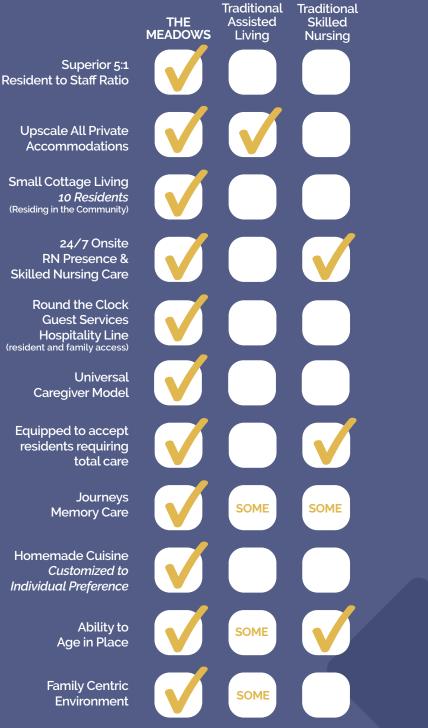

## Discover A New Alternative In SENIOR CARE

The Meadows at Lawrence checks ALL the BOXES for seniors who desire to live well in an intimate, upscale setting, and age in place with all their care needs met.

Watch Our Commercial!

Our senior living cottages provide well-appointed private accommodations, a warm and welcoming atmosphere, and an open layout that fosters a sense of community without feeling overcrowded. The Meadows at Lawrence is where your journey to exceptional modern senior living begins.